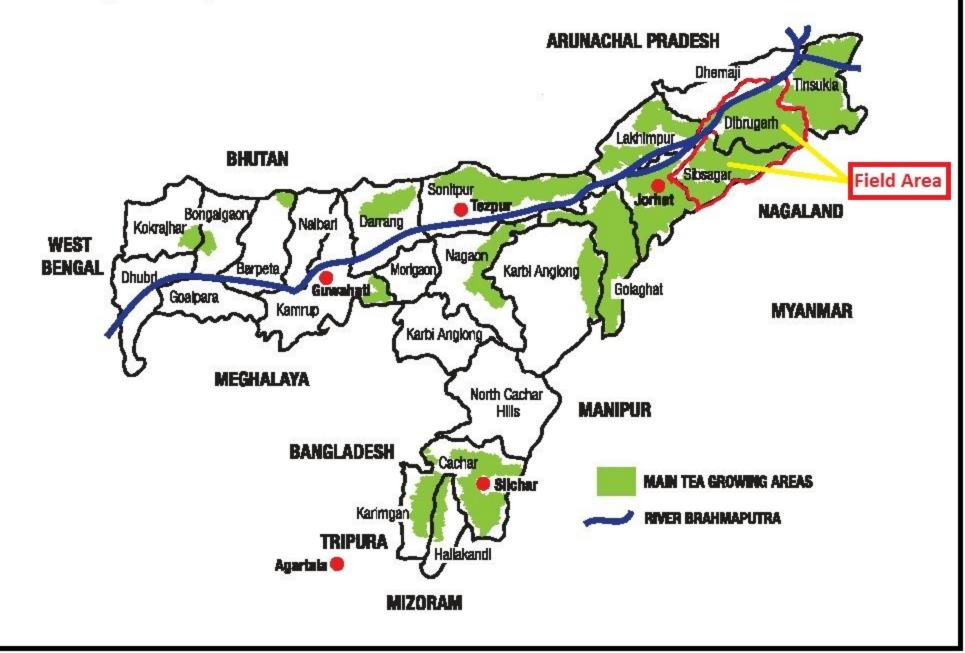

## Tea Growing Areas of Assam

- 2.3 million hectares of tea bushes
- 765 tea estates and 100,000 small gardens
- 753 tea factories produce 570 million kgs, more than half of India's tea

13% of global tea production is from Assam